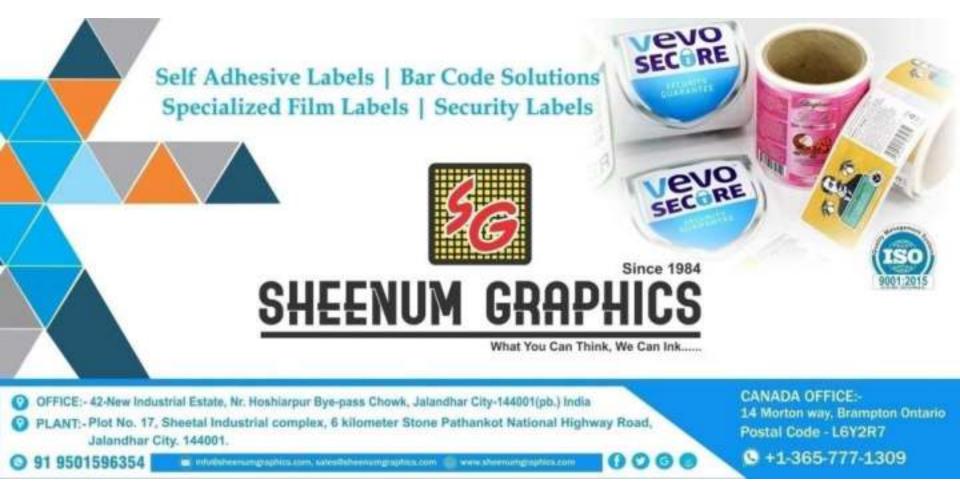

## SHEENUM GRAPHICS

What You Can Think, We Can Ink ......

WE ARE PROVIDING A DIVERSE RANGE OF LABELS SUITABLE FOR PRODUCTS AND PACKS OF ALL SIZES AND SHAPES. SHEENUM OFFERS CUSTOMIZED LABELS FOR ALL TYPES OF PACKING SIZES

FOOD & BEVERAGE LABELS

BOTTLED BEVERAGES LIKE WINE, BEER, ETC. FOOD AND DRINK PACKED IN CANS AND CONTAINERS STICKERS FOR BOTTLED WRITER SMALL AND LARGE-SIZED WRAPS, POUCHES AND PACKETS

Free Sampling Facility