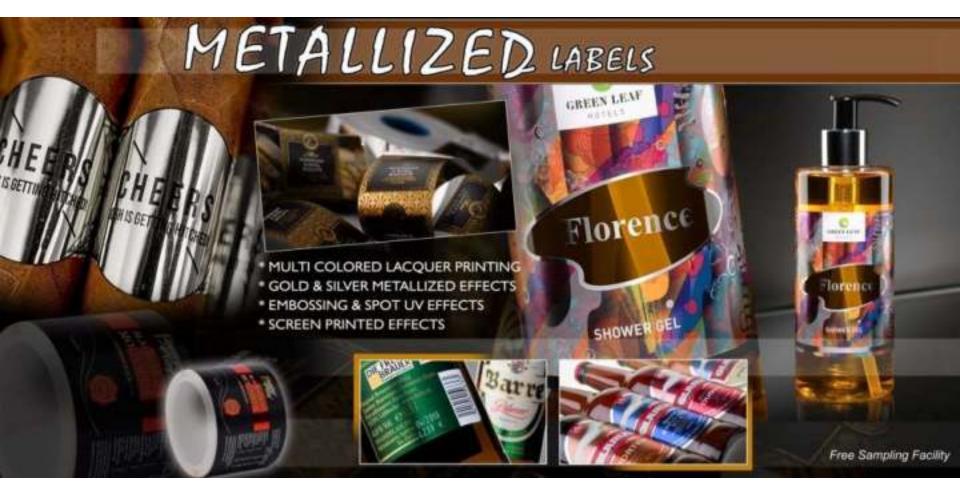

#### **OUR SPECIALISATION**

Metallized Effects Multi-colour Metallized Films ( Papers

Foils Gold Folls | Silver Folls

Uv Effects Spot Uv | Texture Uv | Giose | Matt Uv

Reflective Labels Plumer Cutted With Application Tape Engineering Grade | For Accellance