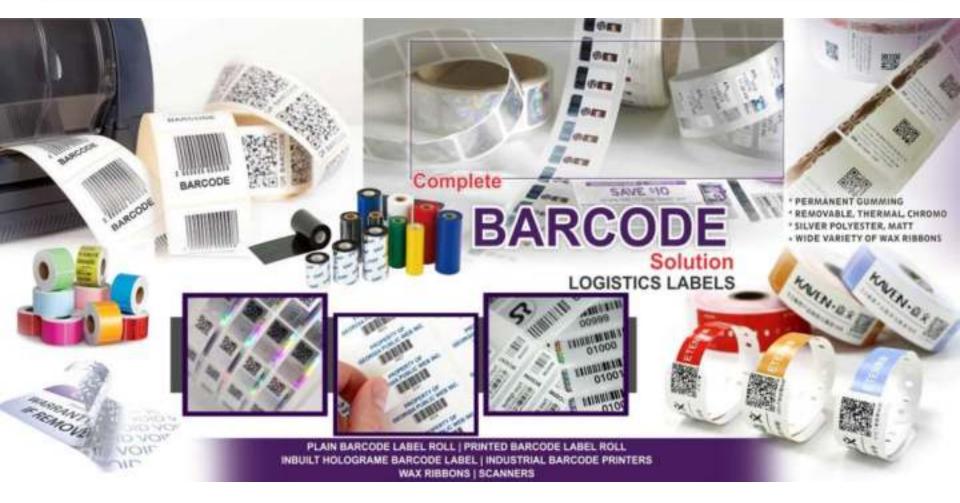

• The comprehensive range of product line involves Bar Code Labels, Printers & Ribbons, Product labels in PP , PVC , Paper & Permanent Labels, Polycarbonate Film Labels

• PVC Labels & Transparent Labels, Offset Printed Gummed Labels, Removable Labels
• Self Adhesive Labels or Stickers, Scratch, Sealing & Security Labels, Vinyl & Radium Labels